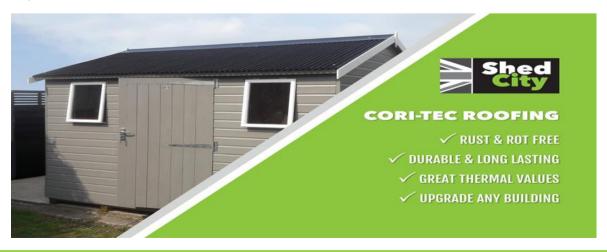

## **Coritec Roofing Information**

Coritec is an extremely durable bitumen and fibre roofing sheet which will outperform a traditional felt roof material and is backed by a 5-year guarantee.

Our Coritec roofing is black in colour, comes as standard on our Heavy Duty and Heavy Duty XTRA sheds and is available as an upgrade on almost all of our other sheds and summerhouses.

Coritec is a great roofing option which has the following benefits:

- Rust and rot free
- Durable & long lasting
- Great thermal values
- Noise reduction properties
- 5-year guarantee

The undulated, or ridged, profile of the sheets provides better drainage and water run off for the roof of the building and enables better air circulation around the roof area.